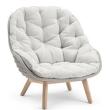

# Sandua Medium outdoor lighting LED







**FEATURES** knock-down; LED light; remote control

OPTIONS Single charger; multe charger; UK / US power plug

#### Available in

#### FRAME - FINISHING



HFTK 1B02 teak natural pepper



HFTK teak natural



1B01 anthracite



1B01 HFTS teak scuro anthracite



**HFTS** teak scuro

1B02 pepper







## **Technical drawing**



#### **Maintenance**

To maintain and protect your Manutti pieces, we've developed a series of products that will guarantee their extended lifespan and your carefree enjoyment for many years to come.

- Manutti Care line kit
- Cushion Boxes
- Protective Covers







### **More in this collection**









VIEW COLLECTION

## **Matching collections**