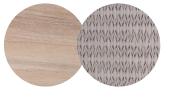

#### FRAME - FINISHING

HFTK 1B02 teak natural pepper

HFTK teak natural

1B01 anthracite

1B01 HFTS teak scuro anthracite

**HFTS** teak scuro

1B02 pepper