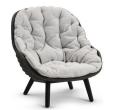

# Sandua Medium outdoor lighting LED







**FEATURES** knock-down; LED light; remote control

OPTIONS Single charger; multe charger; UK / US power plug

#### Available in

#### FRAME - FINISHING



HFTK 1B02 teak natural pepper



HFTK teak natural



1B01 anthracite



1B01 HFTS teak scuro anthracite



**HFTS** teak scuro

1B02 pepper







## **Technical drawing**



#### **Maintenance**

To maintain and protect your Manutti pieces, we've developed a series of products that will guarantee their extended lifespan and your carefree enjoyment for many years to come.

- Manutti Care line kit
- Cushion Boxes
- Protective Covers







### **More in this collection**









VIEW COLLECTION

## **Matching collections**