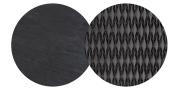

#### FRAME - FINISHING

HFTK 1B02 teak natural pepper

HFTK teak natural

1B01 anthracite

1B01 HFTS teak scuro anthracite

**HFTS** teak scuro

1B02 pepper