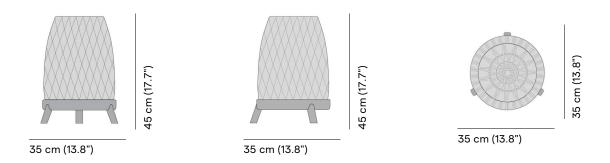

# Sandua Medium outdoor lighting LED







**FEATURES** knock-down; LED light; remote control

OPTIONS Single charger; multe charger; UK / US power plug

#### Available in

#### FRAME - FINISHING



HFTK 1B02 teak natural pepper



HFTK teak natural



1B01 anthracite



1B01 HFTS teak scuro anthracite



**HFTS** teak scuro

1B02 pepper







## **Technical drawing**



#### **Maintenance**

To maintain and protect your Manutti pieces, we've developed a series of products that will guarantee their extended lifespan and your carefree enjoyment for many years to come.

- Manutti Care line kit
- Cushion Boxes
- Protective Covers







### **More in this collection**









VIEW COLLECTION

## **Matching collections**